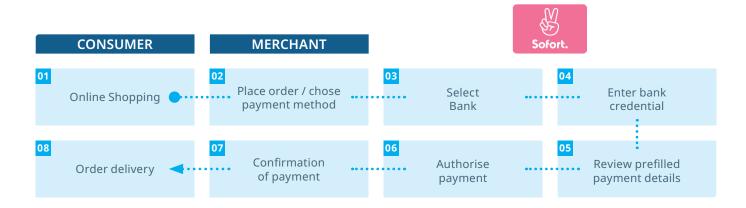

e  PAYMENT GUARANTEE  Yes No |
| RECOMMENDED FOR MICROPAYMENTS  Yes No  OPTIMIZED FOR SMARTPHONE  Yes No  AVAILABLE AS MOBILE APP  Yes No     |                                                                             |

SOFORT is an attractive payment solution available in Germany, Austria, the Netherlands and Belgium. With immediate payment details, it can speed up the delivery process compared to a bank transfer. SOFORT's transaction charges are impressively low compared to wallets and credit cards. The buyer does not have to register, and can make a payment using the familiar PIN/TAN method.

### **SOFORT VIA COMPUTOP:**

- No chargebacks
- Standardised settlement via Computop Settlement File CTSF
- Payment guarantee
- Collecting possible



#### PAYMENT PROCESS IN COMPUTOP PAYGATE



# COMPUTOP PAYGATE EXTENSIONS WITH SOFORT ARE AVAILABLE FOR THE FOLLOWING SHOP SYSTEMS:



## FOR QUESTIONS AND INQUIRIES ABOUT SOFORT, CONTACT A PAYMENT SPECIALIST IN YOUR AREA OR VISIT WWW.COMPUTOP.COM.

DE | COMPUTOP GMBH BAMBERG (HQ)

T: +49 (0)951 98009-22 M: sales@computop.com UK | COMPUTOP LTD. LONDON

T: +44 1932-895735 M: uk@computop.com CHINA | COMPUTOP CHINA, SHANGHAI

T: +86 (0)21 64685053 M: info@computop-china.cn USA | COMPUTOP INC. NEW YORK

T: +1 800-701-7806 M: usa@computop.com